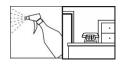

#### METHOD OF USE:

Nebulizzare su panno in microfibra/carta o direttamente sulla superficie e rimuovere lo sporco presente.

DILUITION:

As is.

PACK OF SIZE: Bottle 750ml – 12pcs/carton