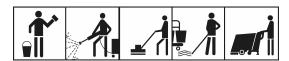

## METHOD OF USE

Spread the solution on the surface to be cleaned, let act for some minutes, remove the cleaning solution, then rinse thoroughly.

Manual use (small surfaces): spray, let act for some minutes then wipe away the cleaning solution using a cloth, paper or a squeegee.

Machine use (wide surfaces): with pressure washer or other low-pressure spraying system, spray the solution on the surface to be cleaned, let act for some minutes, remove the cleaning solution then rinse thoroughly by pouring water or using a low-pressure washer.