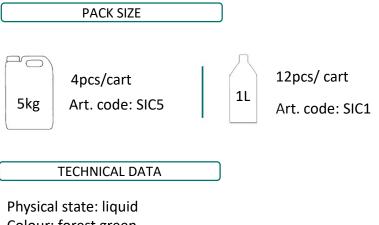

Amazzonia fragrance.

METHOD OF USE and DILUTION

Suitable for both manual (mop) and machine use (scrubber driers) at 1-3% dilution. For stubborn stains use undiluted.

Colour: forest green Odour: amazzonia pH: 9,50 +/- 0,75 Density: 0,995 +/- 0,02 Kg/L