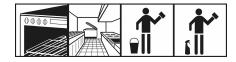

### **FEATURES AND USE**

SANTA FE is a degreaser for manifold employments. Suitable for use in kitchens for worktops, ovens, hoods, grill, cookware, slicers, but also for mechanical parts, looms and car rims, motion and bikes. Effective also for the cleaning of floors with stubborn dirt.

## METHOD OF USE and DILUTION

Stubborn dirt: spray undiluted on the surface to be cleaned, let act for some minutes, then rinse.

Ovens and grills cleaning: spray undiluted on the surface to be cleaned, when it is still warm, let act for some minutes, then rinse.

Normal dirt: dilute 5-10%, spray on the surface to be cleaned, let act for some minutes, then rinse.