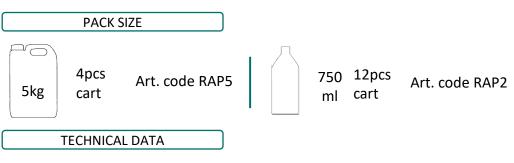

## METHOD OF USE

Pour a few drops of RAPID on a wet cloth or on a sponge, rub on the surface to be cleaned, let act for a few seconds and rinse thoroughly.

DILUTION

From 0,5 to 100% (50-10.000g in 10L water), use undiluted for stubborn dirt.

Physical state: liquid Colour: light blue Odour: technical pH: 0,50 +/-0.50 Density: 1,20 +/- 0,025 Kg/L

COMPOSITION

See safety data sheet. Ingredients compliant with CE Reg. 648/2004

CAUTIONS

See safety data sheet.