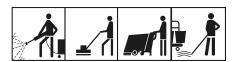

#### METHOD OF USE

MISTRAL can be used manually (with mop or linear mop), with high pressure washers, scrubber driers or single brush machines.