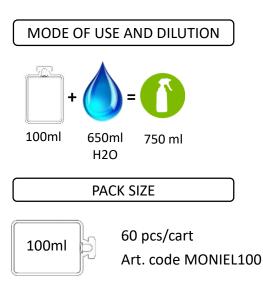

#### FEATURES AND USE

Infyniti Elkasan is a citric acid-based maintenance detergent suitable for daily cleaning of washbasins, taps, sanitary fittings, showers and ceramic tiles. Removes calcareous residues mixed with soap. Fast drying product with good glossing characteristics that makes daily cleaning operation easy and leaves a pleasant and longlasting scent. Used following the proper method of use it is delicate on metal surfaces