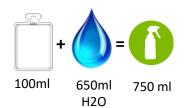

# EIS



## CONCENTRATED MULTIPURPOSE CLEANER

#### **FEATURES AND USE**

Infyniti Eis is a quick-drying, multipurpose fast-acting daily cleaning product specific for all washable surfaces: desks, tables, windows, mirrors, doors and laminated or lacquered surfaces. Removes halos, grease, pen, pencil, stamps and felt tip. It is suitable also on metallic surfaces like brass, cast iron, chromed, steel and aluminium. Leaves a pleasant flower fragrance within the air. Rinse free



#### MODE OF USE AND DILUTION



## PACK SIZE



60 pcs/cart

Art. code MONIE100

#### **TECHNICAL DATA**

Physical state: liquid

Colour: blue Odour: flowery pH: 8,60 +/- 0,50

Density: 0,910 +/- 0,025 Kg/L

### **COMPOSITION**

See safety data sheet. Ingredients compliant with CE Reg. 648/2004

**CAUTIONS** 

See safety data sheet.