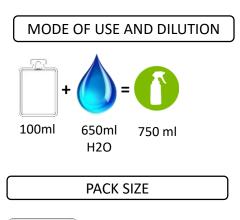

|
| CHENIC                     | LIGROUP AR-CO II                           | PRODOTTO PE<br>Vinka ER. 41036 Holds & ()           | ER USO PROFESSI | IONALE |
| 1                          | aannainna                                  |                                                     |                 | raning |

## CONCENTRATED MULTIPURPOSE CLEANER

## FEATURES AND USE

EIS LIGHT

Infyniti Eis Light is a quick-drying, multipurpose fast-acting daily cleaning product specific for all washable surfaces: desks, tables, windows, mirrors, doors and laminated or lacquered surfaces. Removes halos, grease, pen, pencil, stamps and felt tip. It is suitable also on metallic surfaces like brass, cast iron, chromed, steel and aluminium. Leaves a pleasant flower fragrance within the air. Rinse free



60 pcs/cart Art. code MONIELGH100

## TECHNICAL DATA

Physical state: liquid Colour: blue Odour: flowery pH: 8,50 +/- 0,55 Density: 0,900 +/- 0,025 Kg/L

## COMPOSITION

See safety data sheet. Ingredients compliant with CE Reg. 648/2004

CAUTIONS

See safety data sheet.