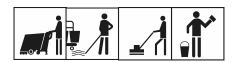

#### METHOD OF USE

GOTA can be used both manually (with mop or linear mop) either with scrubber-driers and single-disc machines.