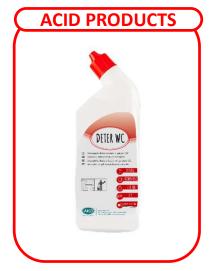

# **DETER WC**

# **FEATURES AND USE**

DETER WC is a highly concentrated product with high descaling power, for an efficient toilets and urinals daily cleaning. It carries out a bleaching and odour-removing action. Thanks to its viscosity it perfectly adheres to the WC surface, while its angled bottle grants a comfortable and uniform application on the bowl's surface.

#### **PACK SIZE**

750 12pcs Art. code WC1 ml cart