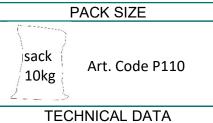

es not leave calcareous residues on the laundry or in the machine, thus helping to keep fabrics soft. CANDOR contains anionic, non-ionic surfactants, phosphates, phosphonates, sodium soap, stabilizers, antifoaming agent, colorants and fragrance.

METHOD OF USE and DOSAGE



## <u>PREWASH</u>

Soft water ( 0-15° F): 8g/kg dry fabric

Hard water (15-25°F): 15g/kg dry fabric

Very hard water (>25°F): Increase dosage of 1g for every water hardness degree higher than 25°F <u>WASH</u>

Soft water (0-15° F): 18g/kg dry fabric.

Hard water (15-25°F): 25g/kg dry fabric.

Very hard water (>25°F): Increase dosage of 1g for every water hardness degree higher than 25°F

Pour the proper dose of product in the washing machine tray (preferably while the water is still flowing) or directly into the drum.



Physical state: powder Colour: white Odour: fresh flower Relative density: 0,80 +/- 0,05 g/ml

COMPOSITION

See safety data sheet. Ingredients compliant with CE Reg. 648/2004

CAUTIONS

See safety data sheet.



AR-CO CHIMICA SRL Via Canalazzo, 22/24 - 41036 Medolla - ITALY Tel. +39 0535 58890 - info@arcochimica.it www.arcochimica.it

**PROFESSIONAL USE**